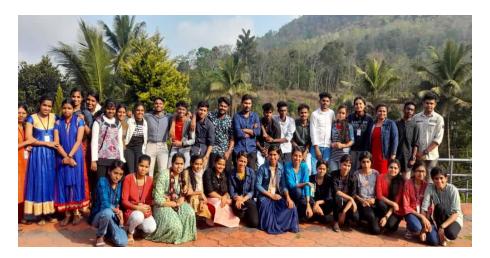

### 4. HISTO INTERFACE

On the 25<sup>th</sup> of March 2022, a program titled "Histo Interface" Tribal Settlement Visit was organized by the Dept. of History, under the guidance of our HoD Dr. Jobi John, bringing together a total of 2 teachers and 37 second Year UG students. This event took place in the Mannan Settlement, located in Kozhimala, Idukki. The objective of this program was to provide students with a unique learning experience by allowing them to interact with and learn about tribal settlements. It aimed to foster a better understanding of the culture, lifestyle, and challenges faced by tribal communities. The event was a great success, as participants actively engaged with the tribal community, Conducted programmes for them, gaining valuable insights and knowledge about their way of life. The visit facilitated cultural exchange and contributed to the overall awareness and education of the students. This program was a commendable initiative to bridge the gap between different communities and promote cultural understanding and empathy among the youth.