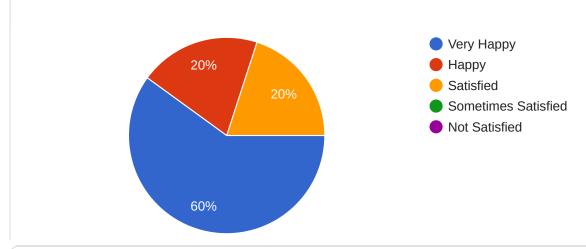

#### Willingness to learn new techniques, adopt new ideas etc.:

5 responses

#### Relevance of the curriculum for employability

5 responses