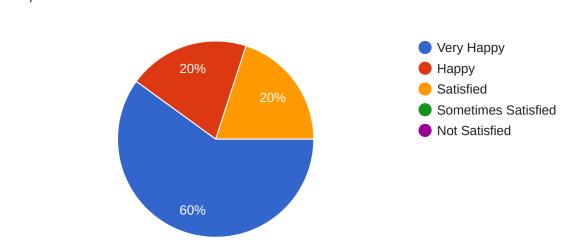

#### Communication skills and Soft Skills:

#### Obedience and relationship with Seniors

5 responses