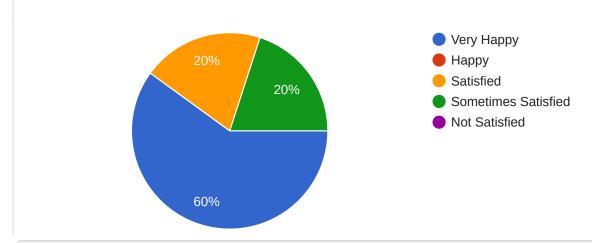

techniques, adopt new ideas etc.         | 100        |
| 8     | Relevance of the curriculum for employability                     | 100        |
| 9     | Effectiveness of the curriculum in developing innovative thinking | 100        |
| 10    | Efficacy of the syllabi to deal with work place challenges        | 100        |
| 11    | Respect for values in life                                        | 100        |

#### Conclusion

Based on the analysis of feedback, it is found that most of the employers are satisfied with different aspects of curriculum.

#### Ability to contribute to the goal of the organization:

5 responses



### Planning and organization skills

5 responses



#### Communication skills and Soft Skills:



#### Obedience and relationship with Seniors

5 responses



#### Leadership, Team spirit and Initiative:

5 responses



### Relationship with peers / subordinates:



#### Willingness to learn new techniques, adopt new ideas etc.:

5 responses



#### Relevance of the curriculum for employability

5 responses



#### Effectiveness of the curriculum in developing innovative thinking.



## Efficacy of the syllabi to deal with work place challenges

5 responses



### Respect for values in life: