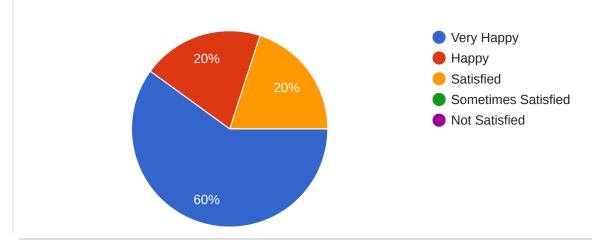

| 100        |
| 6     | Relationship with peers / subordinates                            | 100        |
| 7     | Willingness to learn new techniques, adopt new ideas etc.         | 100        |
| 8     | Relevance of the curriculum for employability                     | 100        |
| 9     | Effectiveness of the curriculum in developing innovative thinking | 100        |
| 10    | Efficacy of the syllabi to deal with work place challenges        | 100        |
| 11    | Respect for values in life                                        | 100        |

#### Conclusion

Based on the analysis of feedback, it is found that most of the employers are satisfied with different aspects of curriculum.

#### Ability to contribute to the goal of the organization:

5 responses



### Planning and organization skills

5 responses



#### Communication skills and Soft Skills:



#### Obedience and relationship with Seniors

5 responses



#### Leadership, Team spirit and Initiative:

5 responses



### Relationship with peers / subordinates:



#### Willingness to learn new techniques, adopt new ideas etc.:

5 responses



#### Relevance of the curriculum for employability

5 responses



#### Effectiveness of the curriculum in developing innovative thinking.



## Efficacy of the syllabi to deal with work place challenges

5 responses



### Respect for values in life: