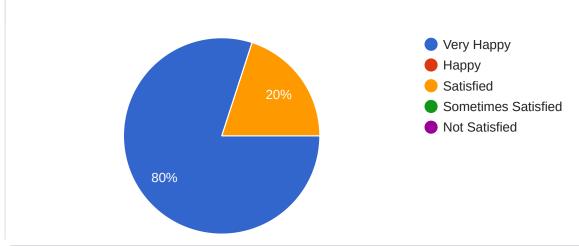

#### Leadership, Team spirit and Initiative:

5 responses

### Relationship with peers / subordinates: