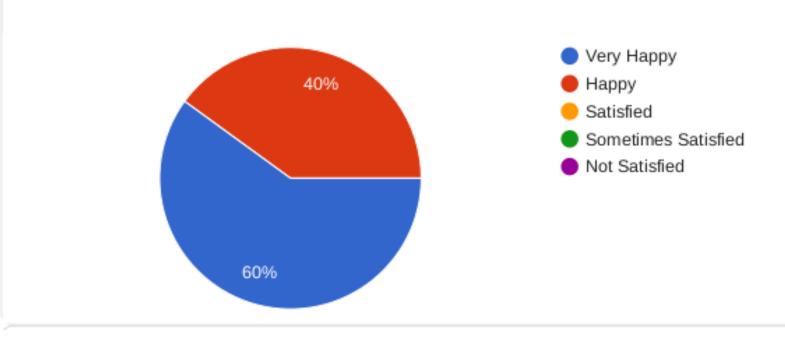

d on the analysis of feedback, it is found that most of the employers are satisfied with different aspects of curriculum.

#### Ability to contribute to the goal of the organization:

5 responses



### Planning and organization skills

5 responses



#### Communication skills and Soft Skills:



#### Obedience and relationship with Seniors

5 responses



#### Leadership, Team spirit and Initiative:

5 responses



### Relationship with peers / subordinates:



#### Willingness to learn new techniques, adopt new ideas etc.:

5 responses



#### Relevance of the curriculum for employability

5 responses



#### Effectiveness of the curriculum in developing innovative thinking.



## Efficacy of the syllabi to deal with work place challenges

5 responses



### Respect for values in life: