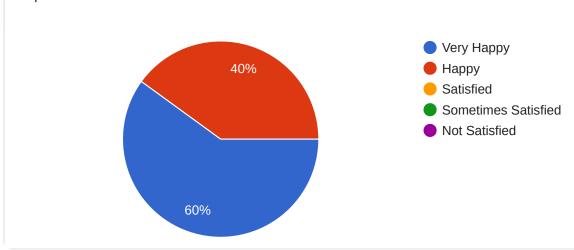

| 11    | Respect for values in life                                        | 100        |

#### Conclusion

Based on the analysis of feedback, it is found that most of the employers are satisfied with different aspects of curriculum.

#### Ability to contribute to the goal of the organization:

5 responses



### Planning and organization skills

5 responses



#### Communication skills and Soft Skills:



#### Obedience and relationship with Seniors

5 responses



#### Leadership, Team spirit and Initiative:

5 responses



### Relationship with peers / subordinates:



#### Willingness to learn new techniques, adopt new ideas etc.:

5 responses



#### Relevance of the curriculum for employability

5 responses



#### Effectiveness of the curriculum in developing innovative thinking.



## Efficacy of the syllabi to deal with work place challenges

5 responses



### Respect for values in life: