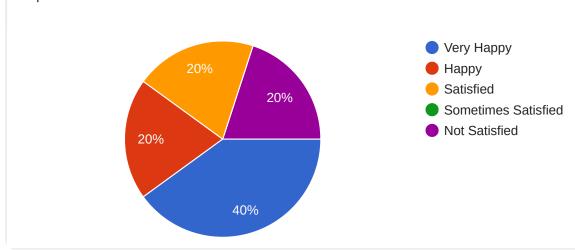

| 100        |
| 7     | Willingness to learn new techniques, adopt new ideas etc.         | 100        |
| 8     | Relevance of the curriculum for employability                     | 100        |
| 9     | Effectiveness of the curriculum in developing innovative thinking | 100        |
| 10    | Efficacy of the syllabi to deal with work place challenges        | 100        |
| 11    | Respect for values in life                                        | 100        |

#### Conclusion

Based on the analysis of feedback, it is found that most of the employers are satisfied with different aspects of curriculum.

#### Ability to contribute to the goal of the organization:

5 responses



### Planning and organization skills

5 responses



#### Communication skills and Soft Skills:



#### Obedience and relationship with Seniors

5 responses



#### Leadership, Team spirit and Initiative:

5 responses



### Relationship with peers / subordinates:



#### Willingness to learn new techniques, adopt new ideas etc.:

5 responses



#### Relevance of the curriculum for employability

5 responses



#### Effectiveness of the curriculum in developing innovative thinking.



## Efficacy of the syllabi to deal with work place challenges

5 responses



### Respect for values in life: