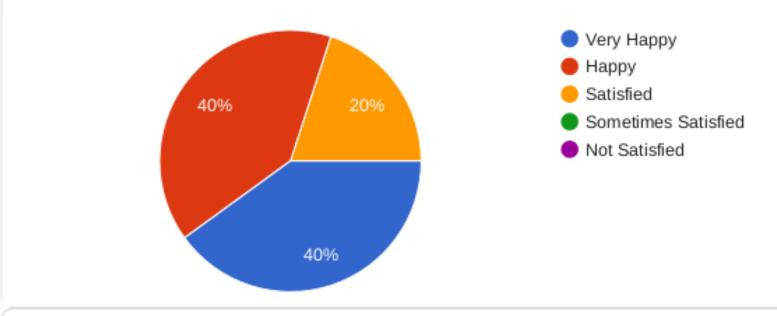

100        |

#### Conclusion

Based on the analysis of feedback, it is found that most of the employers are satisfied with different aspects of curriculum.

#### Ability to contribute to the goal of the organization:

5 responses



### Planning and organization skills

5 responses



#### Communication skills and Soft Skills:



#### Obedience and relationship with Seniors

5 responses



#### Leadership, Team spirit and Initiative:

5 responses



### Relationship with peers / subordinates:



#### Willingness to learn new techniques, adopt new ideas etc.:

5 responses



#### Relevance of the curriculum for employability

5 responses



#### Effectiveness of the curriculum in developing innovative thinking.



## Efficacy of the syllabi to deal with work place challenges

5 responses



### Respect for values in life: