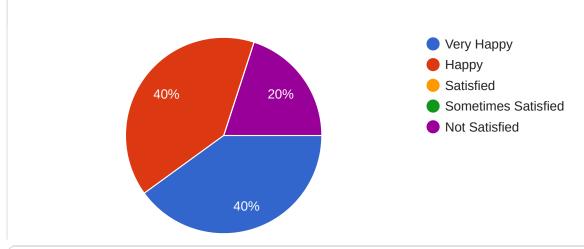

ship with peers / subordinates                            | 100        |
| 7     | Willingness to learn new techniques, adopt new ideas etc.         | 100        |
| 8     | Relevance of the curriculum for employability                     | 100        |
| 9     | Effectiveness of the curriculum in developing innovative thinking | 100        |
| 10    | Efficacy of the syllabi to deal with work place challenges        | 100        |
| 11    | Respect for values in life                                        | 100        |

#### Conclusion

Based on the analysis of feedback, it is found that most of the employers are satisfied with different aspects of curriculum.

#### Ability to contribute to the goal of the organization:

5 responses



### Planning and organization skills

5 responses



#### Communication skills and Soft Skills:



#### Obedience and relationship with Seniors

5 responses



#### Leadership, Team spirit and Initiative:

5 responses



### Relationship with peers / subordinates:



#### Willingness to learn new techniques, adopt new ideas etc.:

5 responses



#### Relevance of the curriculum for employability

5 responses



#### Effectiveness of the curriculum in developing innovative thinking.



## Efficacy of the syllabi to deal with work place challenges

5 responses



### Respect for values in life: